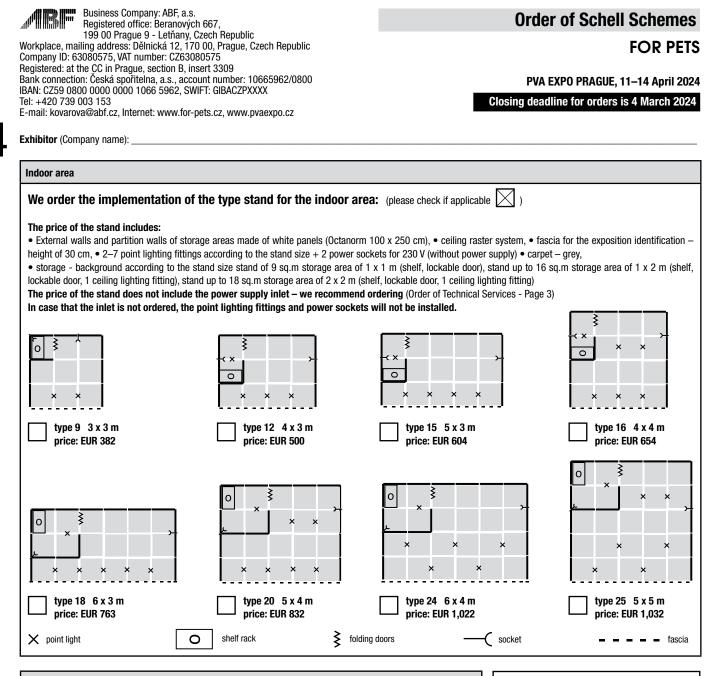

| Outdoor area                                                                                                                                                                                                                                                                            | Visualization of 12 sqm stand construction                                                                                                                                                        |
|-----------------------------------------------------------------------------------------------------------------------------------------------------------------------------------------------------------------------------------------------------------------------------------------|---------------------------------------------------------------------------------------------------------------------------------------------------------------------------------------------------|
| We order the implementation of the schell scheme for the outdoor area: (please check if applicable $\bigcirc$ )                                                                                                                                                                         | for indoor area.                                                                                                                                                                                  |
| The price of the stand includes:<br>• raised floor 12 cm + carpet – grey, • external walls (or glass wall) and doors, • roof including the ceiling structure,<br>• ceiling raster system including the ceiling fillings, • ceiling lights and 1 socket (without any power supply inlet) |                                                                                                                                                                                                   |
| We recommend ordering power input of electrical energy (Order of Technical Services - Page 3)   Attention – overall dimensions of the stand including the roof must not be larger than the ordered area.   3 x 3 m (dimensions of the roof 4 x 4 m)   price: EUR 1,000                  |                                                                                                                                                                                                   |
| Enlarged – ordered dimensions (without roof overhang) m x m price: EUR 114 for each sq.m the stand is possible only in 3 x 3 m or 4 x 4 m modules (without roof overhang).                                                                                                              | The basic construction equipment of the schell<br>scheme cannot be changed or complemented, it is<br>however possible to order furniture and other equip-<br>ment - see the Order form on page 5. |